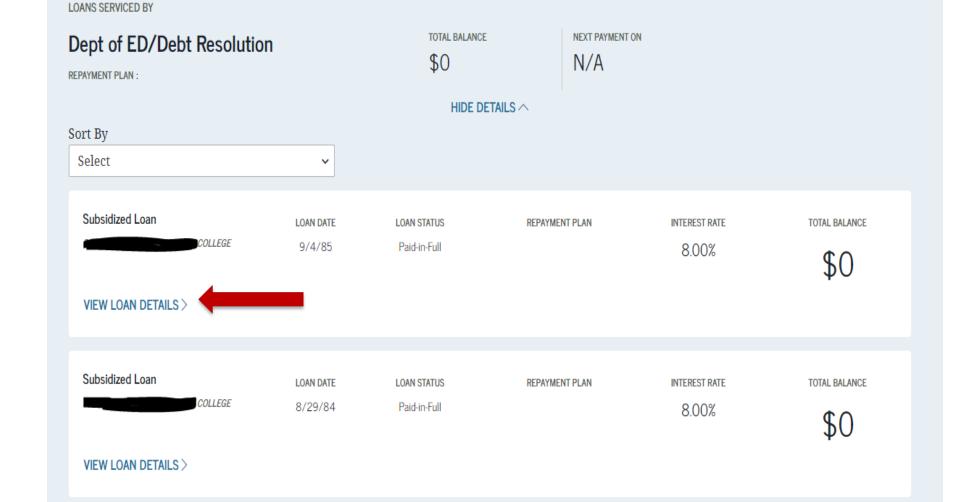

Click "View Loan Details" to obtain the Summary List of all loans disbursed for your education history.

(see the red arrow).

| Loan Types                                                  |                                                             |  |  |  |  |  |  |
|-------------------------------------------------------------|-------------------------------------------------------------|--|--|--|--|--|--|
| 2 Subsidized Loans                                          | \$0 ⊙                                                       |  |  |  |  |  |  |
| TOTAL BALANCE                                               | \$0                                                         |  |  |  |  |  |  |
| Loan Breakdown                                              |                                                             |  |  |  |  |  |  |
| DANS SERVICED BY Dept of ED/Debt Resolution EPAYMENT PLAN : | TOTAL BALANCE NEXT PAYMENT ON<br>\$0<br>VIEW LOAN DETAILS V |  |  |  |  |  |  |

Then save this Summary page and all of the Detail pages to the same folder with the instructions that follow.

LOANS SERVICED BY

Click on the "View Loan Details" for each loan (all of those listed on the Summary page you just saved).