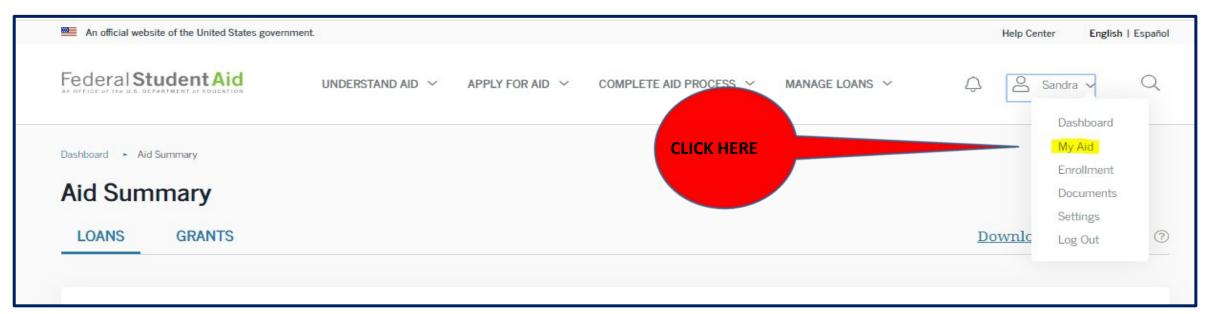

Step 3: Click "My Aid" (far right-hand side menu under Download).

Step 4: <u>Aid Summary</u> page- click on "View Breakdown" beside the # of loans.

Step 5: In the light blue shaded area at the bottom of the page, click on "View Loan Details" to obtain the Summary Page that is required. Click Ctrl+P, the Printer Dialogue box will pop-up, change the Destination to "Save as PDF" then click the blue "Save" button.