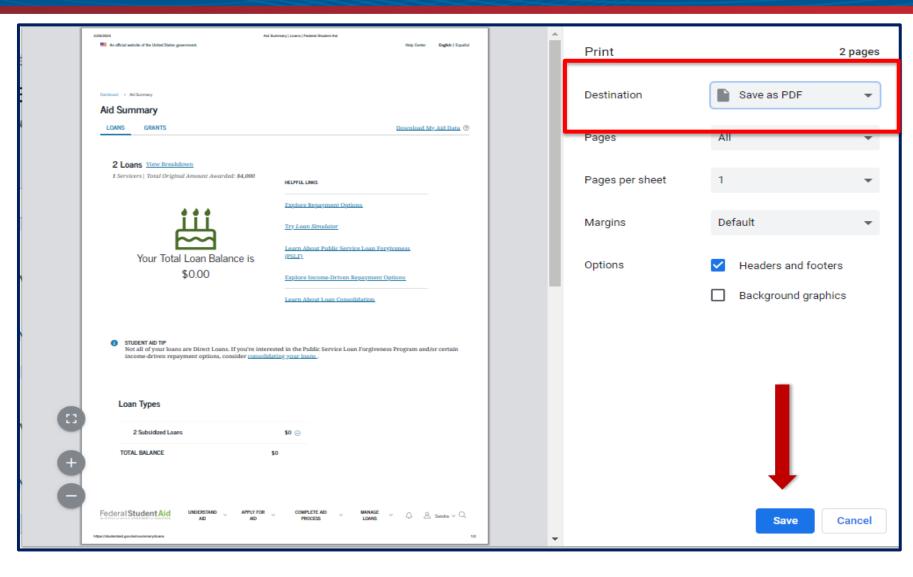

Step 3: Click "My Aid" (far right-hand side menu under Download).

Step 4: <u>Aid Summary</u> page- click on "View Breakdown" beside the # of loans.

Step 5: In the light blue shaded area at the bottom of the page, click on "View Loan Details" to obtain the Summary Page that is required. Click Ctrl+P, the Printer Dialogue box will pop-up, change the Destination to "Save as PDF" then click the blue "Save" button.

With the Printer Dialogue Box. In that Pop-up change the Printer Destination to "Save as PDF"

See the red arrow, change to "Save as PDF".

Proceed to the next slide.

When saving the file,

Create a <u>New Folder</u> to your desktop.

Now click on the blue "Save" button shown with the red arrow.

Ensure that you are saving the detail page of each loan in the same folder as you did the Summary page. This is the location you will add all of the detail pages to.