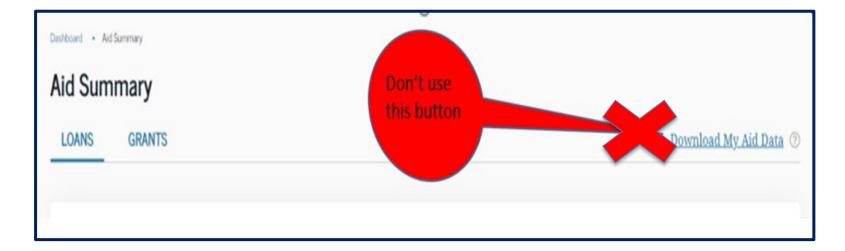

# See the following slides for snips of each step:

Once you have logged in to your account:

First, obtain the Summary Page. Follow the Red Icon Below.

Click on "View Breakdown" (see the red arrow).

| Dashboard > Aid Summary Aid Summary LOANS GRANTS                                                                                                        | Download My Aid Data ⑦                                                                                                                                                                                                       |
|---------------------------------------------------------------------------------------------------------------------------------------------------------|------------------------------------------------------------------------------------------------------------------------------------------------------------------------------------------------------------------------------|
| <text><text><image/><image/></text></text>                                                                                                              | HELPFUL LINKS         Explore Repayment Options         Try Loan Simulator         Learn About Public Service Loan Forgiveness (PSLF)         Explore Income-Driven Repayment Options         Learn About Loan Consolidation |
| STUDENT AID TIP<br>Not all of your loans are Direct Loans. If you're interested in the<br>repayment options, consider <u>consolidating your loans</u> . | ne Public Service Loan Forgiveness Program and/or certain income-driven                                                                                                                                                      |