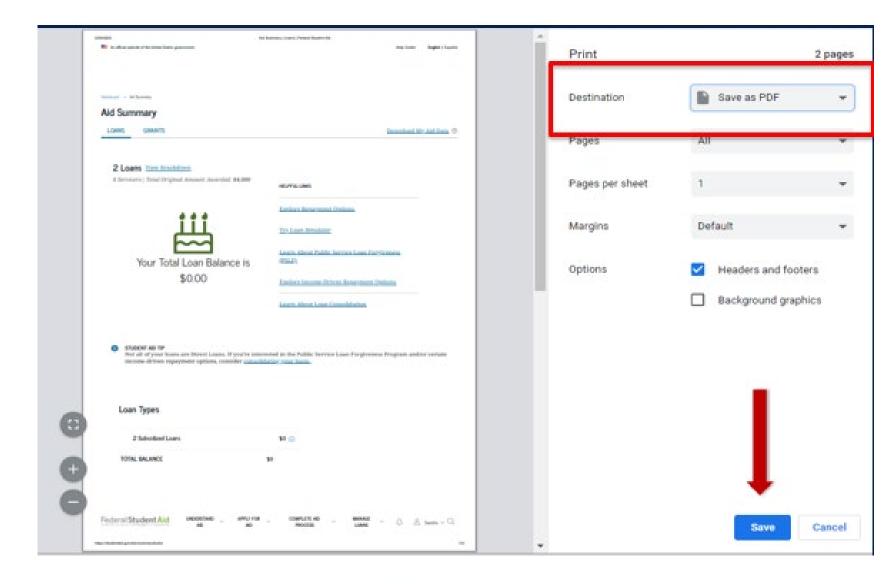

Step 3: Click "My Aid" (far right-hand side menu under Download).

Step 4: <u>Aid Summary</u> page- click on "View Breakdown" beside the # of loans.

Step 5: In the light blue shaded area at the bottom of the page, click on "View Loan Details" to obtain the Summary Page that is required. Click Ctrl+P, the Printer Dialogue box will pop-up, change the Destination to "Save as PDF" then click the blue "Save" button.

With the Printer Dialogue Box. In that Pop-up change the Printer Destination to "Save as PDF"

See the red arrow, change to "Save as PDF".

Proceed to the next slide.

When saving the file,

Create a <u>New Folder</u> to your desktop.

Your page should appear like this:

With the Printer Dialogue Box. In that Pop-up change the Printer Destination to "Save as PDF"

See the red arrow, change to "Save as PDF".

Proceed to the next slide.

|   | An official website of the Websit States government.                                                                             | Neg Cade                                                                                                                           | v English   Equalici | Print         | 2 sheets of paper     |
|---|----------------------------------------------------------------------------------------------------------------------------------|------------------------------------------------------------------------------------------------------------------------------------|----------------------|---------------|-----------------------|
|   | Add Summary                                                                                                                      |                                                                                                                                    |                      | Destination   | PT107146 (113-WILD) 👻 |
|   | LOANS GRANTS                                                                                                                     | Download                                                                                                                           | LMy Aid Data ®       | Pages         | All                   |
|   | 2 Loans <u>View Breakdown</u><br>1 Servicers   Total Original Amount Awarded: \$4,000                                            | HELPFUL LINKS                                                                                                                      |                      | Copies        | 1                     |
|   | <b>111</b>                                                                                                                       | Explore Repayment Options<br>Try Loan Simulator                                                                                    |                      | Color         | Color 🗸               |
|   | Your Total Loan Balance is<br>\$0.00                                                                                             | Learn About Public Service Loan Forgiveness<br>(PSLP)<br>Explore Income-Driven Repayment Options<br>Learn About Loan Consolidation |                      | More settings | ~                     |
|   | STUGENT ALD TP Not all of your hans are Direct Loans. If you're inter- income-driven repayment options, consider <u>consolid</u> | ssted in the Public Service Loan Forgiveness Program ar<br>ating your loans.                                                       | nd/or certain        |               |                       |
|   | Loan Types                                                                                                                       |                                                                                                                                    |                      |               |                       |
| Θ | 2 Subsidiaed Loans                                                                                                               | \$0 o                                                                                                                              |                      |               |                       |
| Đ | TOTAL BALANCE                                                                                                                    | \$0                                                                                                                                |                      |               |                       |
| 0 | Federal Student Aid uncensume APPly For                                                                                          | COMPLETE AD MANAGE C                                                                                                               | 은 Sandra v Q.<br>192 |               | Print Cancel          |