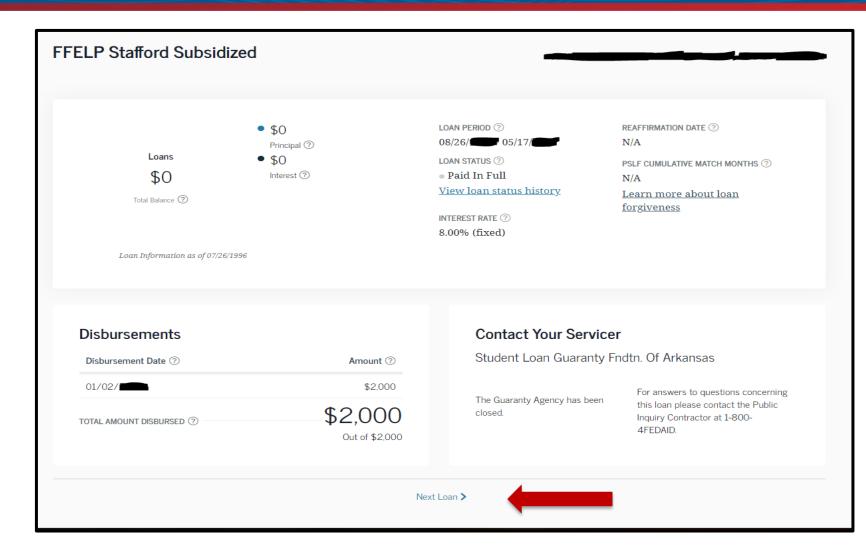

Step 6: Click on "View Loan Details" for each loan individually (even if the balance is zero) and save it (using the Ctrl+P method described in Step 4) in the folder you created and put the Summary in.

Step 7: Click on "Next Loan" and follow the same steps (using the Ctrl+P method) until you have obtained a detailed page for each loan you have listed on the summary page.

Step 8: Next, upload the Summary and Detailed pages to the SELRP portal under your "Supporting Documents" area.

Use the "Next Loan" to move to the next detail page and save.

Repeat for all loans including those with a zero balance.

Once you have completed this for all loans, you should now have multiple files in the Folder you created.