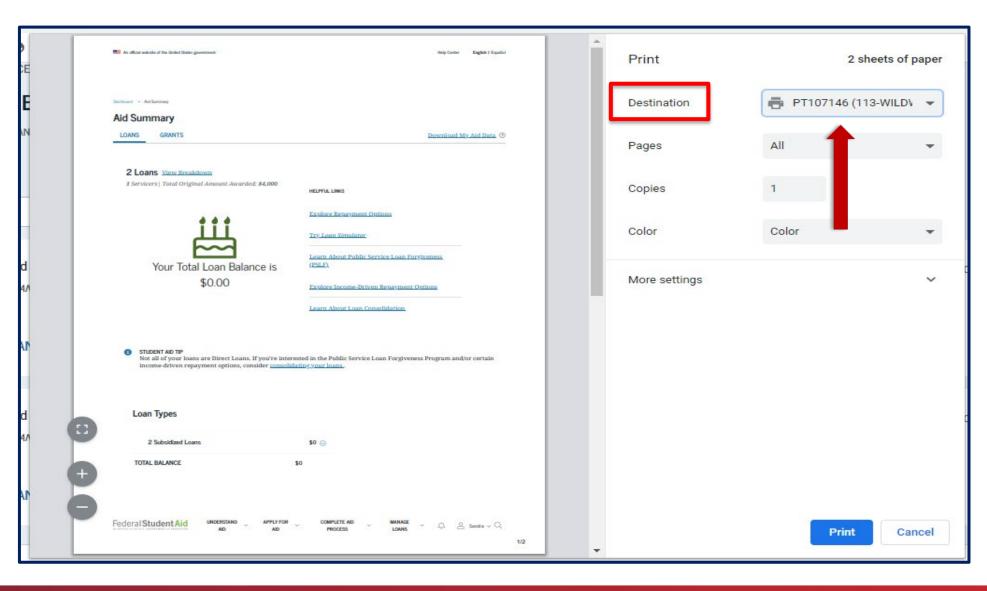

With the Printer Dialogue Box. In that Pop-up change the Printer Destination to "Save as PDF"

See the red arrow, change to "Save as PDF".

Proceed to the next slide.

When saving the file,

Create a <u>New Folder</u> to your desktop.

Your page should appear like this:

With the Printer Dialogue Box. In that Pop-up change the Printer Destination to "Save as PDF"

See the red arrow, change to "Save as PDF".

Proceed to the next slide.

|   | An official website of the Websit States government.                                                                             | Neg Cade                                                                                                                           | v English   Equalici | Print         | 2 sheets of paper     |
|---|----------------------------------------------------------------------------------------------------------------------------------|------------------------------------------------------------------------------------------------------------------------------------|----------------------|---------------|-----------------------|
|   | Add Summary                                                                                                                      |                                                                                                                                    |                      | Destination   | PT107146 (113-WILD) 👻 |
|   | LOANS GRANTS                                                                                                                     | Download                                                                                                                           | LMy Aid Data ®       | Pages         | All                   |
|   | 2 Loans <u>View Breakdown</u><br>1 Servicers   Total Original Amount Awarded: \$4,000                                            | HELPFUL LINKS                                                                                                                      |                      | Copies        | 1                     |
|   | <b>111</b>                                                                                                                       | Explore Repayment Options<br>Try Loan Simulator                                                                                    |                      | Color         | Color 🗸               |
|   | Your Total Loan Balance is<br>\$0.00                                                                                             | Learn About Public Service Loan Forgiveness<br>(PSLP)<br>Explore Income-Driven Repayment Options<br>Learn About Loan Consolidation |                      | More settings | ~                     |
|   | STUGENT ALD TP Not all of your hans are Direct Loans. If you're inter- income-driven repayment options, consider <u>consolid</u> | ssted in the Public Service Loan Forgiveness Program ar<br>ating your loans.                                                       | nd/or certain        |               |                       |
|   | Loan Types                                                                                                                       |                                                                                                                                    |                      |               |                       |
| Θ | 2 Subsidiaed Loans                                                                                                               | \$0 o                                                                                                                              |                      |               |                       |
| Đ | TOTAL BALANCE                                                                                                                    | \$0                                                                                                                                |                      |               |                       |
| 0 | Federal Student Aid uncensume APPly For                                                                                          | COMPLETE AD MANAGE C                                                                                                               | 은 Sandra v Q.<br>192 |               | Print Cancel          |