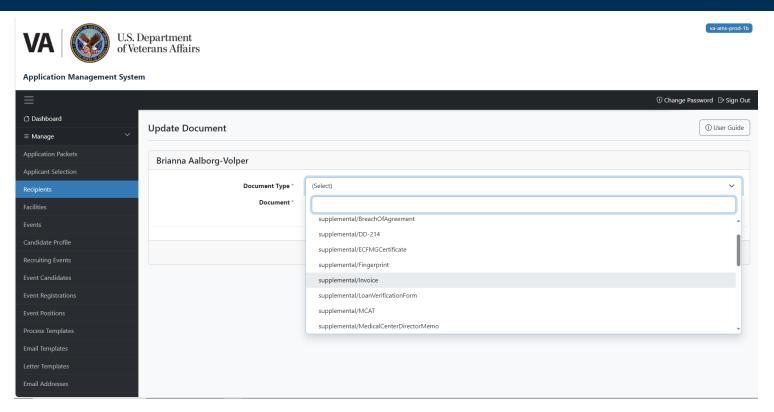

#### **Accessing Recipient Record**

From the Document Type dropdown, select the type of file you are wanting to upload.

#### **Documents to Upload**

**Application Management System** 

- \*Student Applications Selected Outside of AMS (Once Recipient Record is Created):
- Recommendations
- > 2850a/c
- Resume/Transcript
- > SF-50 as Required
- \*Clinical Instructor Profiles
- \*Commitments to Hire
- \*Updated STEP Proposal Documents
- \*Other Document as Deemed Important by Coordinator