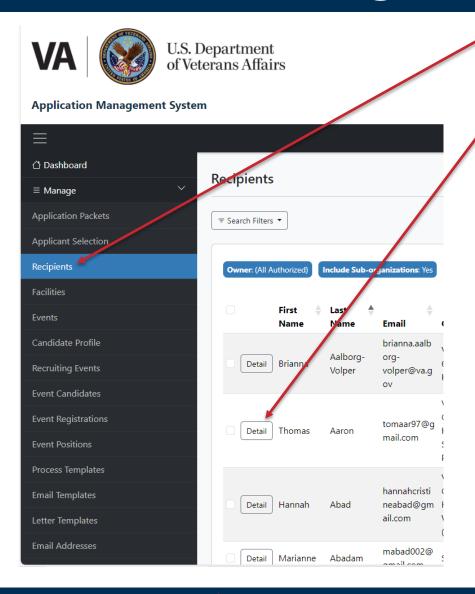

# **Accessing Recipient Record**

Click on the "Recipients" option.

Access the student record by selecting the "Detail" button next to the student's name.

Note: If the student does not have a Recipient record, you will not be able to upload document. There are two ways that Recipient records are created:

- (1) The student applied in AMS and the Coordinator completed all task required for the system to automatically create the record.
- (2) Manually creating a Recipient record after making a selection outside of AMS. See Instructions labeled VA-STEP AMS New Recipient Entry & Initial Hour Request Instructions.