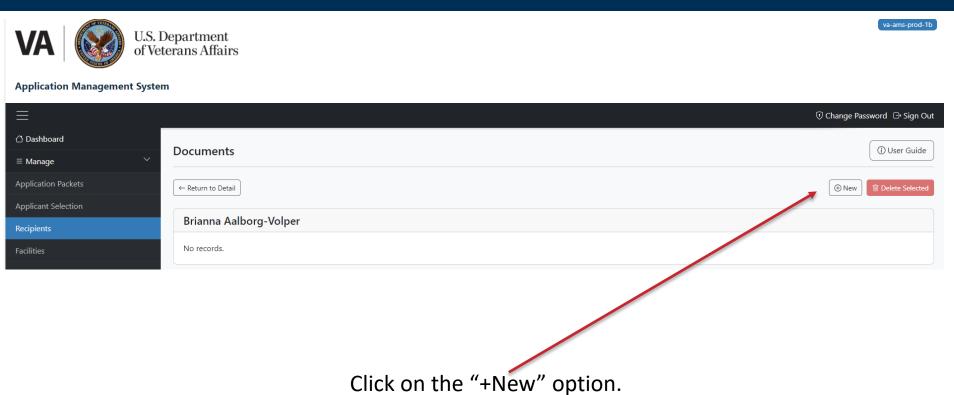

#### **Accessing Recipient Record**

From the Document Type dropdown, select the type of file you are wanting to upload.

#### **Documents to Upload**

**Application Management System** 

- \*Student Applications Selected Outside of AMS (Once Recipient Record is Created):
- Recommendations
- > 2850a/c
- Resume/Transcript
- > SF-50 as Required
- \*Clinical Instructor Profiles
- \*Commitments to Hire
- \*Updated STEP Proposal Documents
- \*Other Document as Deemed Important by Coordinator