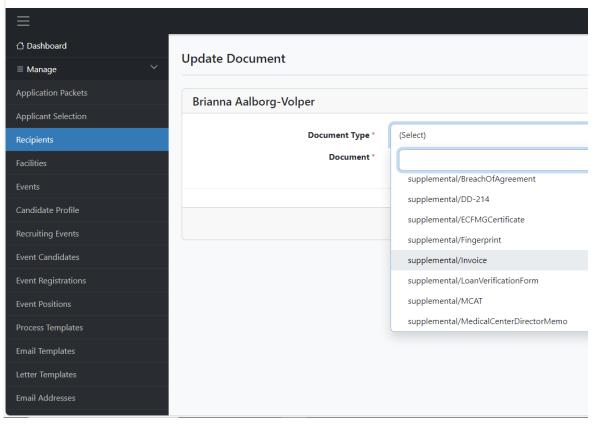

#### **Accessing Recipient Record**

From the Document Type dropdown, select the type of file you are wanting to upload.

#### **Documents to Upload**

**Application Management System** 

- \*Student Applications Selected Outside of AMS (Once Recipient Record is Created):
- Recommendations
- > 2850a/c
- Resume/Transcript
- > SF-50 as Required
- \*Clinical Instructor Profiles
- \*Commitments to Hire
- \*Updated STEP Proposal Documents
- \*Other Document as Deemed Important by Coordinator