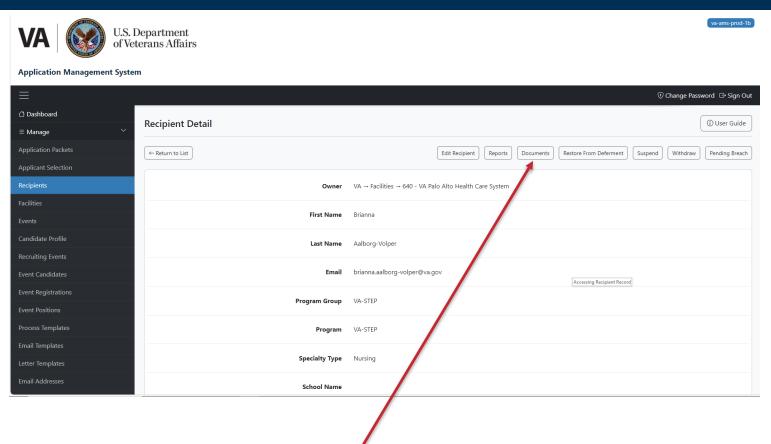

# **Uploading Student Documents**

Select the "Documents" Tab across the top of the screen.

# **Uploading Student Documents**